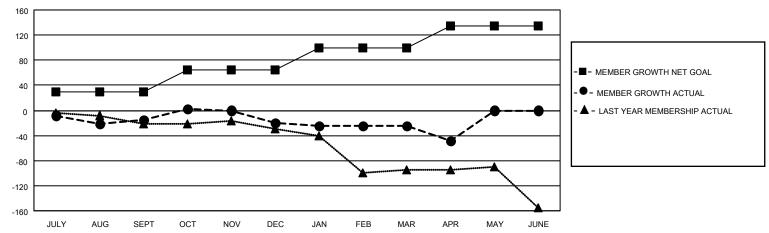

## District 4 L3

| Clubs RESULTS FOR 2021-2022 |   |   |   | Members RESULTS FOR 2021-2022 |    |    |    |
|-----------------------------|---|---|---|-------------------------------|----|----|----|
|                             |   |   |   |                               |    |    |    |
| JULY/AUG/SEPT               | 0 | 0 | 1 | JULY/AUG/SEPT                 | 30 | 81 | 58 |
| OCT/NOV/DEC                 | 1 | 0 | 5 | OCT/NOV/DEC                   | 35 | 80 | 81 |
| JAN/FEB/MAR                 | 1 | 0 | 1 | JAN/FEB/MAR                   | 35 | 71 | 47 |
| APR/MAY/JUNE                | 1 | 0 | 0 | APR/MAY/JUNE                  | 35 | 7  | 31 |

#### GOALS AND ACTUAL MEMBERS CUMULATIVE

| DROPPED CLUBS: 7 |     | 27 CLUBS OF 59 ADDED 1 OR<br>MORE NEW MEMBERS | GENDER DISTRIBUTION                 |              |  |
|------------------|-----|-----------------------------------------------|-------------------------------------|--------------|--|
|                  |     | WORE NEW WEINDERS                             | MALE                                | 591 (53.05%) |  |
|                  |     |                                               | FEMALE                              | 522 (46.86%) |  |
| DROPPED MEMBERS  |     |                                               | NON BINARY                          | 0 (0.00%)    |  |
|                  |     |                                               | PREFER NOT TO ANSWER                | 1 (0.09%)    |  |
| DECEASED         | 13  |                                               |                                     | ,            |  |
| CLUB CANCELLED   | 62  | CLICK HERE FOR CUMULATIVE                     | TOTAL FAMILY UNIT MEMBERS           | 3 241        |  |
| OTHER            | 143 | MEMBERSHIP DATA                               |                                     |              |  |
| TOTAL            | 218 |                                               | FAMILY MEMBERS PAYING HALF DUES 130 |              |  |
|                  |     |                                               |                                     |              |  |