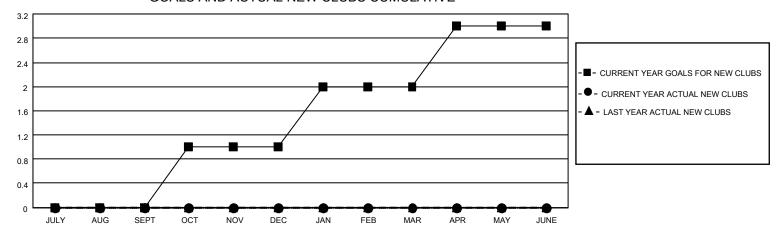

## District 4 L3

| Clubs RESULTS FOR 2021-2022 |   |   |   | Members RESULTS FOR 2021-2022 |    |    |    |
|-----------------------------|---|---|---|-------------------------------|----|----|----|
|                             |   |   |   |                               |    |    |    |
| JULY/AUG/SEPT               | 0 | 0 | 1 | JULY/AUG/SEPT                 | 30 | 81 | 58 |
| OCT/NOV/DEC                 | 1 | 0 | 5 | OCT/NOV/DEC                   | 35 | 80 | 81 |
| JAN/FEB/MAR                 | 1 | 0 | 1 | JAN/FEB/MAR                   | 35 | 71 | 47 |
| APR/MAY/JUNE                | 1 | 0 | 0 | APR/MAY/JUNE                  | 35 | 7  | 31 |

#### GOALS AND ACTUAL NEW CLUBS CUMULATIVE